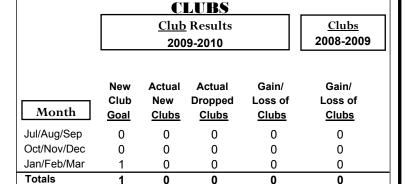

# GMT: STEVEN D SHERER Location: PENNSYLVANIA GMT CA: 1



# Club Results 2009-2010 Goal, New, Dropped, Gain/Loss 1 0.8 0.6 0.4 0.2 0 Jul/Aug/Sep Oct/Nov/Dec Jan/Feb/Mar Goal Actual Dropped Gain Loss C



## YTD Status Quo Clubs 2009-2010



### **MEMBERSHIP Membership** Results <u>Membership</u> 2009-2010 2008-2009 Net Actual Actual Gain/ Gain/ Memb New Dropped Loss of Loss of Month Goal Memb Memb Memb Memb Jul/Aug/Sep -48 -23 -35 -3 25 Oct/Nov/Dec 0 32 -47 -15 -20 Jan/Feb/Mar 23 -1 10 -36 -13 Totals 80 -131 -51 -56



# Jul/Aug/Sep Oct/Nov/Dec Jan/Feb/Mar Current Year Previous Year

# **Gender Comparison 2009-2010**