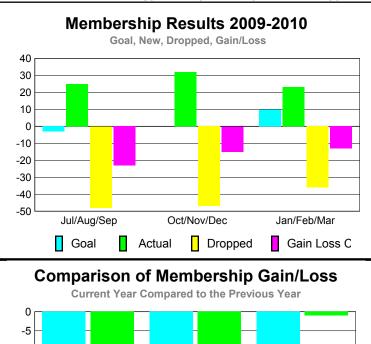

# Club Results 2009-2010 Goal, New, Dropped, Gain/Loss 1 0.8 0.6 0.4 0.2 0 Jul/Aug/Sep Oct/Nov/Dec Jan/Feb/Mar Goal Actual Dropped Gain Loss C

### **MEMBERSHIP Membership** Results <u>Membership</u> 2009-2010 2008-2009 Net Actual Actual Gain/ Gain/ Memb New Dropped Loss of Loss of Month Goal Memb Memb Memb Memb Jul/Aug/Sep -48 -23 -35 -3 25 Oct/Nov/Dec 0 32 -47 -15 -20 Jan/Feb/Mar 23 -1 10 -36 -13 Totals 80 -131 -51 -56